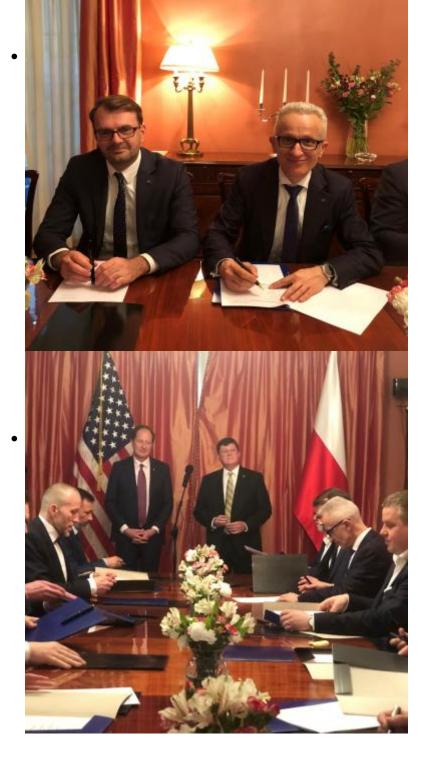

Polimex Mostostal establishes strategic cooperation with the leader of the nuclear industry - the American company "Bechtel"

05/05/2022

On April 25th 2022, during a ceremony at the Residence of the U.S. Ambassador in Warsaw, in the presence of the Ambassador Mark and top management of Bechtel Corporation Brzezinski and #Westinghouse, Mr. Krzysztof Figat - President of the Management Board and Mr. Maciej Korniluk Vice-President of the Management Board of Polimex Mostostal S.A. signed a MoU (Memorandum of Understanding) on the potential construction of two new nuclear power plants.

## - said Krzysztof Figat, President of the Management Board of Polimex

<u>PDF</u>